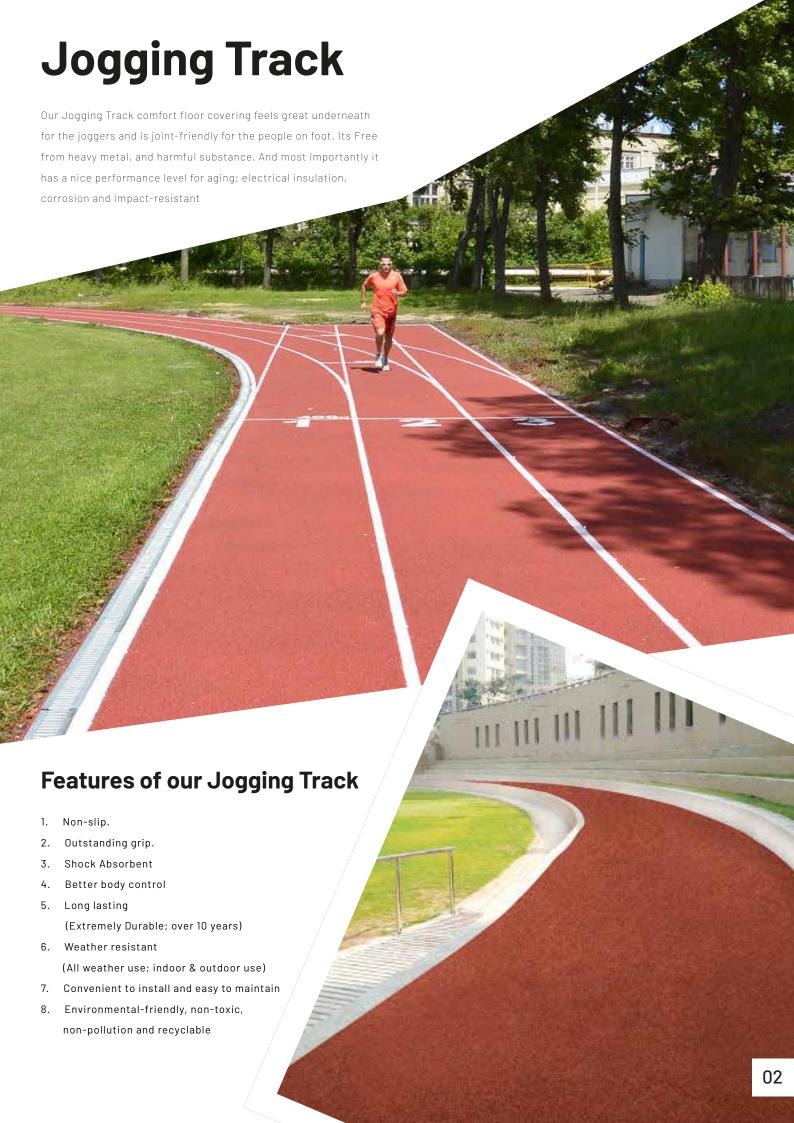

## **Athletic Track**

Our Jogging Track comfort floor covering feels great underneath for the joggers and is joint-friendly for the people on foot. Its Free from heavy metal, and harmful substance. And most importantly it has a nice performance level for aging; electrical insulation, corrosion and impact-resistant.