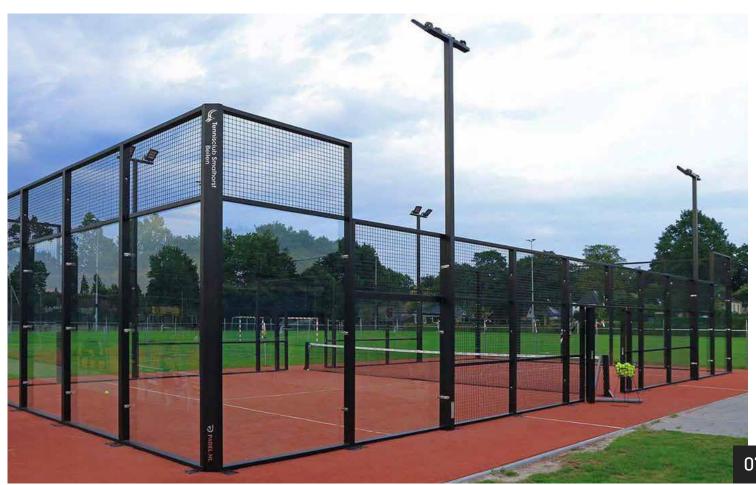

## **Padel Tennis Courts**

Padel Tennis has taken the world by storm. A combination of both squash and tennis, padel tennis has been gaining a lot of popularity lately especially within the GCC region.

It is quite popular in certain places such as tennis clubs, sports & leisure centers, hotels, parks, golf clubs & residential communities.

As a mixture of both tennis and squash, padel tennis is only played in doubles.

The court is half of a tennis court and is surrounded by glass & meshed panels.

It is played with a tennis ball but with special racquet designed for this game.

The ROI on this game is quite attractive and we see the following benefits of this game: