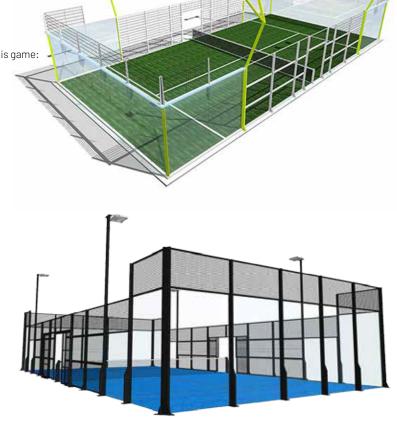

## **Padel Tennis Courts**

Padel Tennis has taken the world by storm. A combination of both squash and tennis, padel tennis has been gaining a lot of popularity lately especially within the GCC region.

It is quite popular in certain places such as tennis clubs, sports & leisure centers, hotels, parks, golf clubs & residential communities.

As a mixture of both tennis and squash, padel tennis is only played in doubles.

The court is half of a tennis court and is surrounded by glass & meshed panels.

It is played with a tennis ball but with special racquet designed for this game.

The ROI on this game is quite attractive and we see the following benefits of this game: