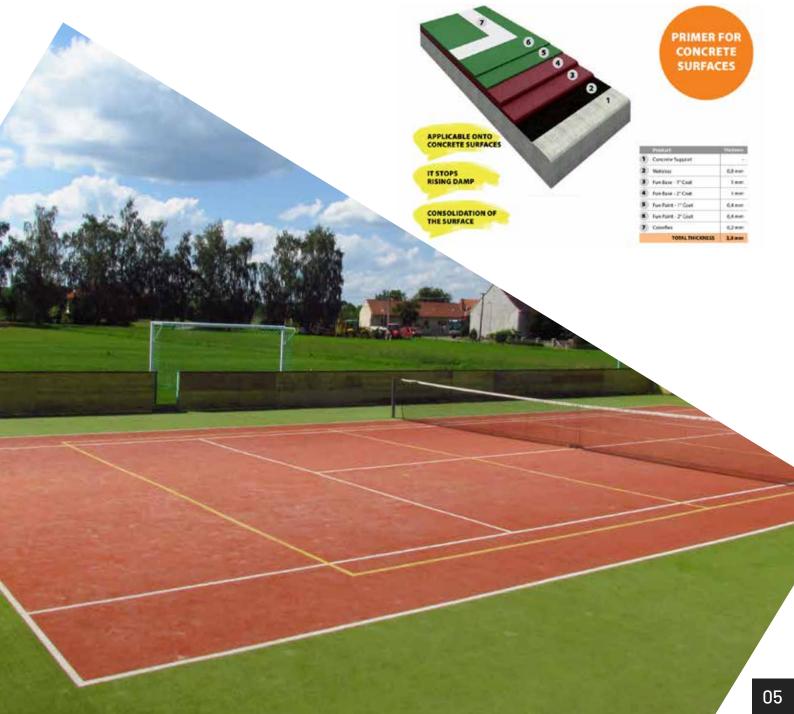

# **Sport Acrylic Surface**

Sport flooring systems based on acrylic resins are usually applied onto bituminous binder, to avoid a set of problems related to rising damp, which are typical of concrete substrates. Gulf Trading's answer to a successful application of sport flooring systems onto cement surfaces. It is an innovative epoxy resin used as a primer to promote adhesion of acrylic coating to concrete and to stop rising damp.