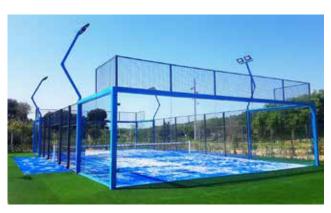

## **Padel Tennis Courts**

Padel Tennis has taken the world by storm. A combination of both squash and tennis, padel tennis has been gaining a lot of popularity lately especially within the GCC region.

It is quite popular in certain places such as tennis clubs, sports & leisure centers, hotels, parks, golf clubs & residential communities.

As a mixture of both tennis and squash, padel tennis is only played in doubles.

The court is half of a tennis court and is surrounded by glass & meshed panels.

It is played with a tennis ball but with special racquet designed for this game.

The ROI on this game is quite attractive and we see the following benefits of this game:

- 1. New group of young members and adults for this game
- 2. Differentiation for your club
- 3. Better retention rate of existing members
- 4. Better usage of land space
- 5. It is not physically very demanding
- 6. High fun factor