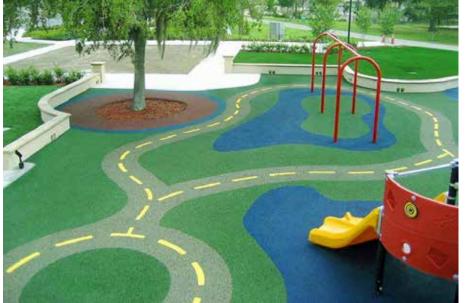

# **EPDM Rubber Playgrounds**

Rubber flooring is perfect for a variety of resilient uses, such as in gyms and health clubs. The material is resistant to weather and wear, and also provides cushioning which is ideal in settings where physical activity is taking place. Rubber flooring does provide very good long-term value.

#### **Advantages of Rubber Flooring**

- 1. Water resistant
- 2. Resistance to heavy impact loads
- Rubber floors are hard to gouge, scuff or scratch, giving them tremendous longevity.
- 4. Resistant to cigarette burns and chemical spills
- Naturally resilient against staining, mildew and mold, so they look great for years.