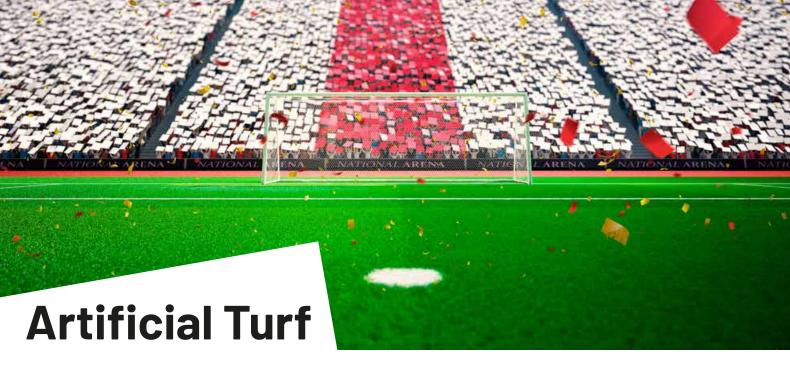

IAAF CLASS 1 (INTERNATIONAL COMPETITION) CERTIFIED

IAAF CLASS 2 (REGIONAL COMPETITION) CERTIFIED

Spike Resistant

Force Reduction level

Environmental friendly and sustainable material

Artificial turf was installed at many inner-city playgrounds. Some schools and recreation centers took advantage of artificial turfs properties to convert building roofs into "grassy" play areas.

We offer high-performance artificial Turf that meets every requirement of the following sports: golf, tennis, football and paddle.

Football turf performs always at the same high standards in all weather conditions for game factors, such as ball roll, shock absorption and player comfort.

**Multisport** is recommended for heavily-used, smaller-sized sports arenas such as those at schools and community centers.

**Golf:** The turf feels, moves and looks just like real grass for a natural ball roll and realistic green speed. Our range of golfing artificial grass also includes products such as collars, fairways, rough, car paths, and many more.