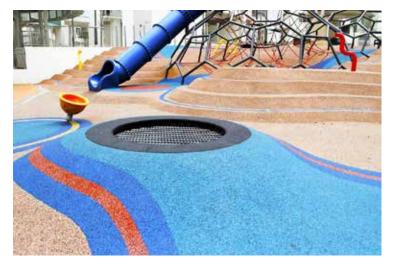

# **EPDM Rubber Playgrounds**

Rubber flooring is perfect for a variety of resilient uses, such as in gyms and health clubs. The material is resistant to weather and wear, and also provides cushioning which is ideal in settings where physical activity is taking place. Rubber flooring does provide very good long-term value.

#### **Advantages of Rubber Flooring**

- 1. Water resistant
- 2. Resistance to heavy impact loads
- Rubber floors are hard to gouge, scuff or scratch, giving them tremendous longevity.
- 4. Resistant to cigarette burns and chemical spills
- Naturally resilient against staining, mildew and mold, so they look great for years.