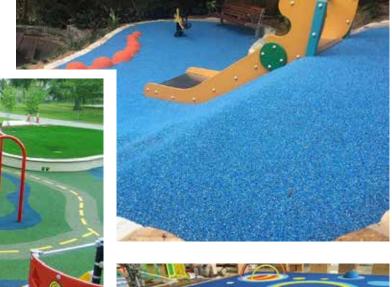

# **EPDM Rubber Playgrounds**

Rubber flooring is perfect for a variety of resilient uses, such as in gyms and health clubs. The material is resistant to weather and wear, and also provides cushioning which is ideal in settings where physical activity is taking place. Rubber flooring does provide very good long-term value.

#### **Advantages of Rubber Flooring**

- 1. Water resistant
- 2. Resistance to heavy impact loads
- Rubber floors are hard to gouge, scuff or scratch, giving them tremendous longevity.
- 4. Resistant to cigarette burns and chemical spills
- Naturally resilient against staining, mildew and mold, so they look great for years.