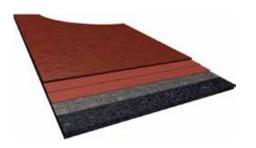

## **Athletic Track**

Our Jogging Track comfort floor covering feels great underneath for the joggers and is joint-friendly for the people on foot. Its Free from heavy metal, and harmful substance. And most importantly it has a nice performance level for aging; electrical insulation, corrosion and impact-resistant.

Gulf Trading top performing, elite full PUR, IAAF certified track system made from environmentally, renewable resources. We take great pride in Gulf Trading G-13's base layer being comprised of renewable resources. This is the track of the future and our innovation is leading the way to helping our planet and your athletes be successful.

This full PUR system has a proven spike resistant top layer, little to no impact on force reduction properties over a wide temperature range and has been formulated to resist UV and bio-degradation in the world's most demanding climates.