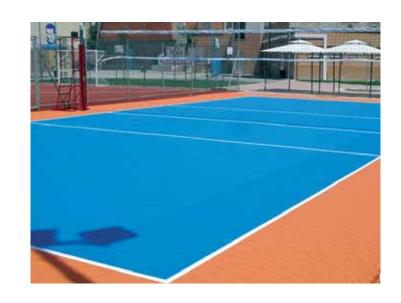

# **Sport Acrylic Surface**

Sport flooring systems based on acrylic resins are usually applied onto bituminous binder, to avoid a set of problems related to rising damp, which are typical of concrete substrates. Gulf Trading's answer to a successful application of sport flooring systems onto cement surfaces. It is an innovative epoxy resin used as a primer to promote adhesion of acrylic coating to concrete and to stop rising damp.