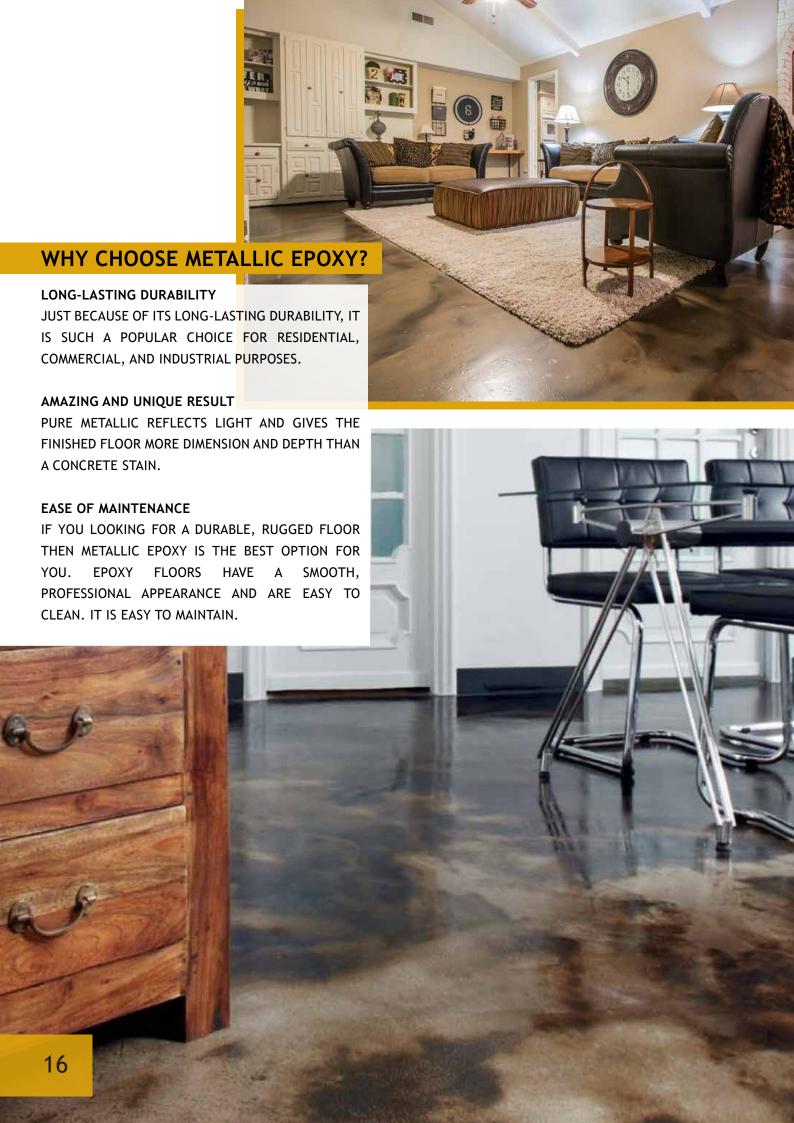

METALLIC EPOXY IS ONE OF A KIND; AN ARTIST'S DREAM. IT IS A NEW LOOK FOR YOUR FLOOR. THE LOOK OF METALLIC EPOXY IS UNIQUE, SUBTLE SPARKLE AND SMOOTH. IF YOU WANT AN AMAZING LOOK, THIS IS IT. METALLIC RESIN FLOOR WITH BEAUTIFUL COLORS AND GLARING EFFECTS. IT IS A GREEN OPTION FOR YOUR BUSINESS BECAUSE OF THE REDUCTION IN MATERIAL USAGE. PURE METALLIC IS DEFINITELY THE NEXT GENERATION OF DECORATIVE RESINOUS FLOORING.

METALLIC EPOXY GIVES A LUXURIOUS LOOK TO YOUR FLOOR. WHEN WE TALK ABOUT BEAUTY THEN METALLIC EPOXY IS ON THE TOP JUST BECAUSE OF ITS STYLE, DESIGN AND FINE LOOK.