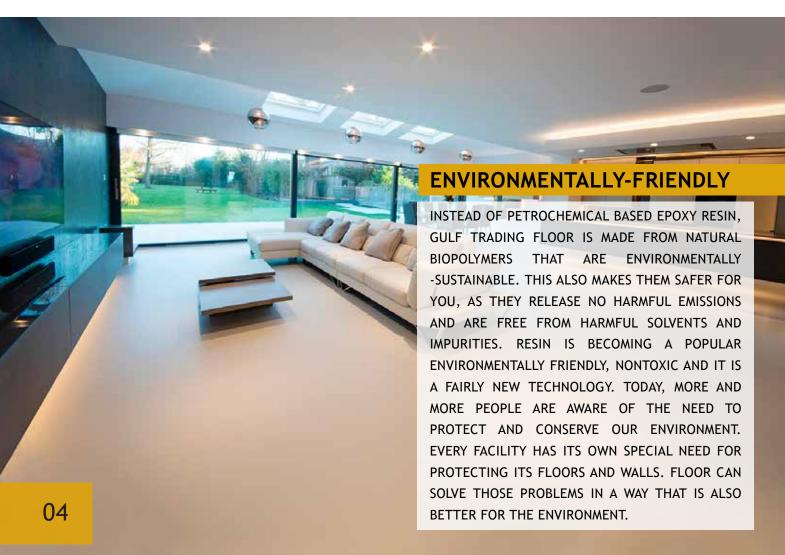

# **COMFORTABLE AND DURABLE**

OUR FLOORS ARE MADE FROM NATURAL RESIN - WE MAKE THEM WARM AND SOFT UNDERFOOT, PERFECT FOR HOME-BASED ENVIRONMENT. THE NATURAL ELASTICITY OF THE RESIN ALSO MAKES IT HIGHLY DURABLE AND PREVENTS CRACKING. EPOXY FLOORS CAN WITHSTAND HEAT, HEAVY OBJECTS, AND JUST ABOUT ANYTHING ELSE YOU THROW AT IT. THIS RIGID MATERIAL WILL ASTOUND YOU WITH THE STRENGTH IT BRINGS. RESIN CREATES A RESISTANT SURFACE IN YOUR FLOOR THAT WILL PROTECT YOUR FLOORS FROM MOLD AND MILDEW. RESIN FLOOR IS PURELY COMFORTABLE IN EVERY WAY AS IT NOT ONLY CREATES AN AESTHETICALLY APPEALING LOOK BUT ALSO HAS PROPERTIES THAT MAKE IT SOFTER THAN ITS COUNTERPARTS. TO CHOOSE RESIN FLOORING IS THE BEST DECISION JUST BECAUSE IT IS RELIABLE AND DURABLE FOR THE LIFE TIME, RESIN FLOOR IS ALSO EASY TO CLEAN. THIS FLOOR IS BEAUTIFUL, LONG-LASTING AND AN INCREDIBLE OPPORTUNITY TO ENSURE THE **FOUNDATION** OF YOUR HOME, OFFICE, HEALTHCARE OR EDUCATIONAL FACILITY IS IN ITS BEST SHAPE.

ONE OF THE UNIQUE THINGS ABOUT OUR FLOORS IS THEIR COMPLETE SEAMLESS SURFACE THAT WE CREATE. THIS BLANK CANVAS CAN UNITE AN INTERIOR SPACE AND PROVIDES A MINIMALIST AND ELEGANT FINISH, VERSATILE ENOUGH TO WORK IN ANY SPACE. SEAMLESS RESIN FLOORS ARE BOTH INNOVATIVE AND INTERESTING. OUR EXPERT TEAMS HAVE MANY YEARS OF EXPERIENCE SO YOU CAN RELAX KNOWING THAT YOUR RESIN FLOOR IS IN A HAND THAT HAS HAD THEIR FAIR SHARE OF WORK! AS WITH ANY SEAMLESS FLOOR, THE FINISHED SURFACE WITHOUT JOINTS HAS THE BENEFIT OF BEING EASIER TO KEEP CLEAN, PLUS THE VISUAL QUALITY OF ADDING A SENSE OF OPENNESS TO A ROOM. THE SEAMLESS SURFACE IS AVAILABLE IN A SELECTION OF STRIKING CLASSIC AND DESIGN COLORS TO CREATE A UNIQUE AESTHETIC FOR EVERY FACILITY.