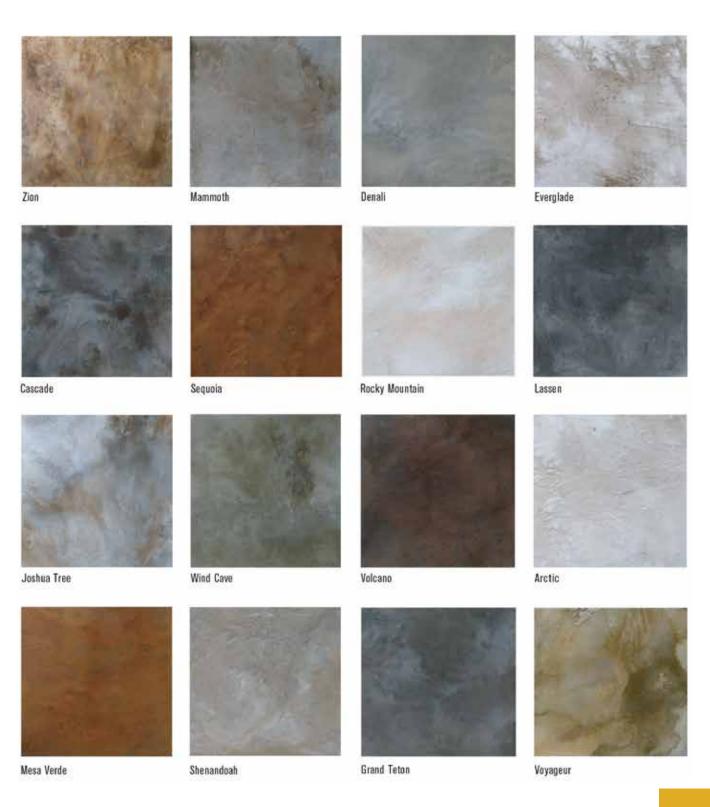

#### LOOKING FOR COLOR IDEAS?

WE CAN ALSO SUGGEST YOU METALLIC PIGMENT PAIRINGS FOR IDEAS. PIGMENT PAIRINGS ARE NOT A SINGLE COLOR BUT RATHER INCLUDE SELECTED MULTIPLE COLORS. IT HAS A BEAUTIFUL COLORS AND GLARING EFFECTS. METALLIC EPOXY FLOOR WITH VAST RANGE OF UNIQUE COLORS, YOU CAN HAVE CREATIVE DESIGNS AND STYLES ACCORDING TO YOUR THEME AND FEEL. AS PER YOUR CHOICE AND REQUEST YOU CAN EASILY CHOOSE COLORS ACCORDING TO YOUR STYLE AND DESIGN. IN METALLIC EPOXY WE HAVE A WIDE RANGE OF VARIETIES IN COLORS. ALSO, NO NEED TO CHOOSE SPECIFIC COLORS BECAUSE YOU CAN ALSO USE MULTIPLE DIFFERENT METALLIC ACCENT COLORS THROUGHOUT YOUR FLOOR.