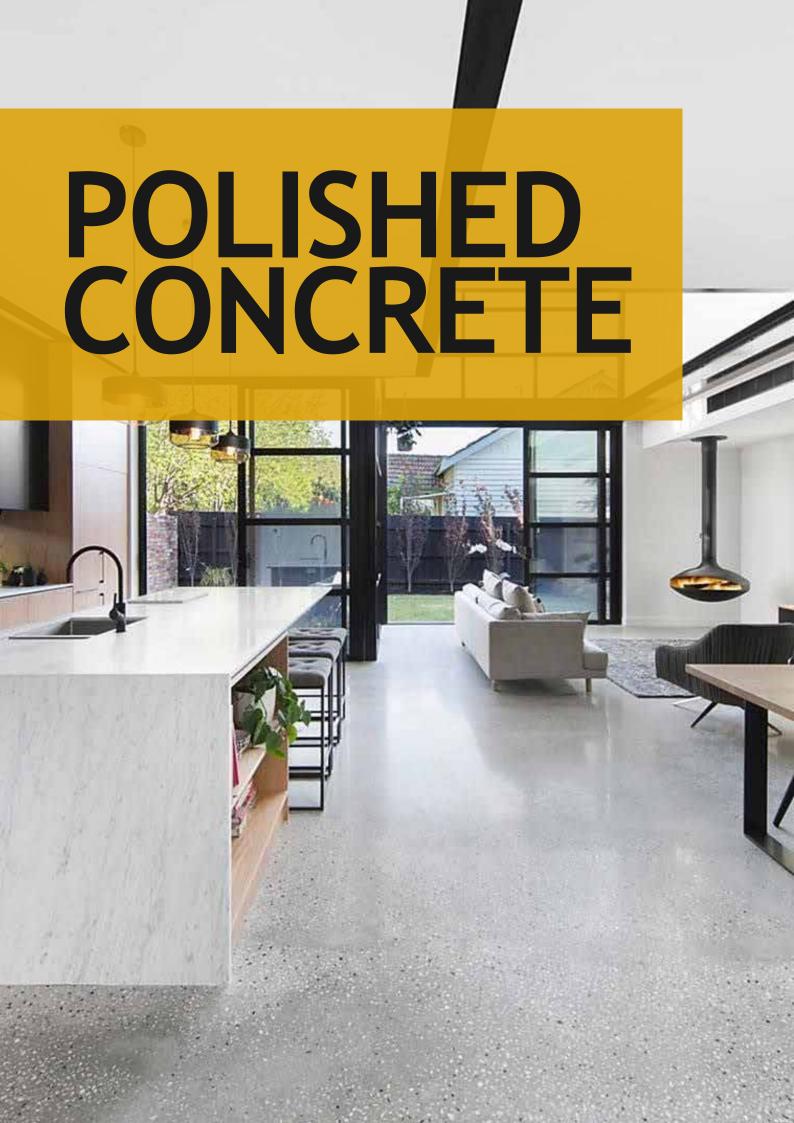

ICES, RESTAURANTS, SHOWROOMS & MUSEUMS).



### WHERE IT IS USED?

MICRO CEMENT CAN BE APPLIED ALMOST ANY SURFACE. APART FROM ITS APPLICATION ON WALLS OR FLOORS IT HAS VARIOUS OTHER USES OF MICRO CEMENT ALL OVER YOUR HOUSE. IT CAN BE APPLIED TO MANY DIFFERENT KINDS OF SURFACES INCLUDING TILES, WOOD, AND EXISTING CONCRETE FLOORING SURFACES.



IT IS DURABLE AND CAN BE APPLIED EASILY TO SURFACES INTERNALLY AND EXTERNALLY.

#### MICRO CEMENT COLOR SELECTION:

WE HAVE WIDE VARIETY OF COLORS AND TEXTURES. AS PER YOUR CHOICE AND REQUEST YOU CAN EASILY CHOOSE COLORS ACCORDING TO YOUR STYLE AND DESIGN.

#### **EASE OF MAINTENANCE:**

EASY MAINTENANCE AND CLEANING, WITH WATER AND PH-NEUTRAL SOAP.

#### AVAILABLE IN DIFFERENT COLORS:

MULTIPLE COLORS AVAILABLE TO PERFECT YOUR PROJECT AESTHETICS.







# **BENEFITS OF POLISHED CONCRETE**



# NO MORE DUST FROM EFFLORESCENCE

IN ORDINARY UNPOLISHED CONCRETE, DUST PARTICLES COME ON TO THE SURFACE THROUGH HYDROSTATIC PRESSURE RESULTING IN EFFLORESCENCE. THIS LEADS TO DUSTING WHICH BASICALLY FORCES EPOXIES OFF THE FLOOR WHICH RESULTS IN MORE COSTLY MAINTENANCE. POLISHED CONCRETE ELIMINATES THIS DUSTING, HENCE MINIMIZING ANY ADDITIONAL MAINTENANCE COST.

#### SAY GOODBYE TO STAINS

BY DENSIFYING AND SEALING THE SURFACE, POLISHED CONCRETE TRANSFORMS A POROUS SURFACE INTO A TIGHTENED FLOOR WHERE WATER, OIL AND OTHER LIQUID CONTAMINANTS WILL NOT BE ABLE TO SEEP IN THE CONCRETE PORES.

#### IMPROVED REFLECTIVITY

POLISHED CONCRETE IMPROVES LIGHTING IN THE FACILITY AS IT HAS REFLECTIVE PROPERTIES. THIS IMPROVED AMBIENT LIGHTING REDUCES COST OF