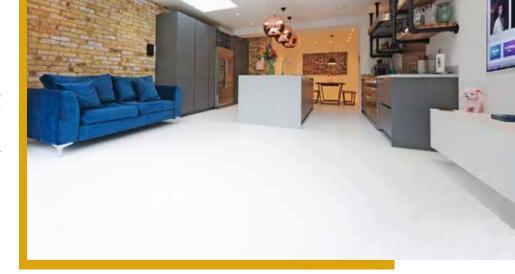

#### **AVAILABLE IN ANY COLOUR**

LOOKING FOR COLOR IDEAS? SEE OUR SUGGESTED RESIN PIGMENT PAIRINGS FOR IDEAS FOR A GREAT LOOKING RESIN FLOOR! PIGMENT PAIRINGS ARE NOT A SINGLE COLOR BUT RATHER INCLUDE SELECTED MULTIPLE COLORS OUR NATURAL RESIN FLOORS ARE AVAILABLE IN ALL COLORS - WITH OUR INNOVATIVE COLOR-MATCH SERVICE WE CAN MATCH ANYTHING FROM A SPECIFIC PAINT SWATCH TO A BRAND GUIDELINE, AND WE CAN ALSO IMITATE POLISHED CONCRETE.

ALL OUR POURED RESIN FLOORS ARE AVAILABLE IN A VARIETY OF COLOR OPTIONS TO SUIT YOUR SPECIFIC REQUIREMENTS. RESIN FLOOR HAVE BECOME INCREDIBLY POPULAR DUE TO THEIR UNIQUE COLORS, 3 DIMENSIONAL, DECORATIVE AND PEARLESCENT APPEARANCE.