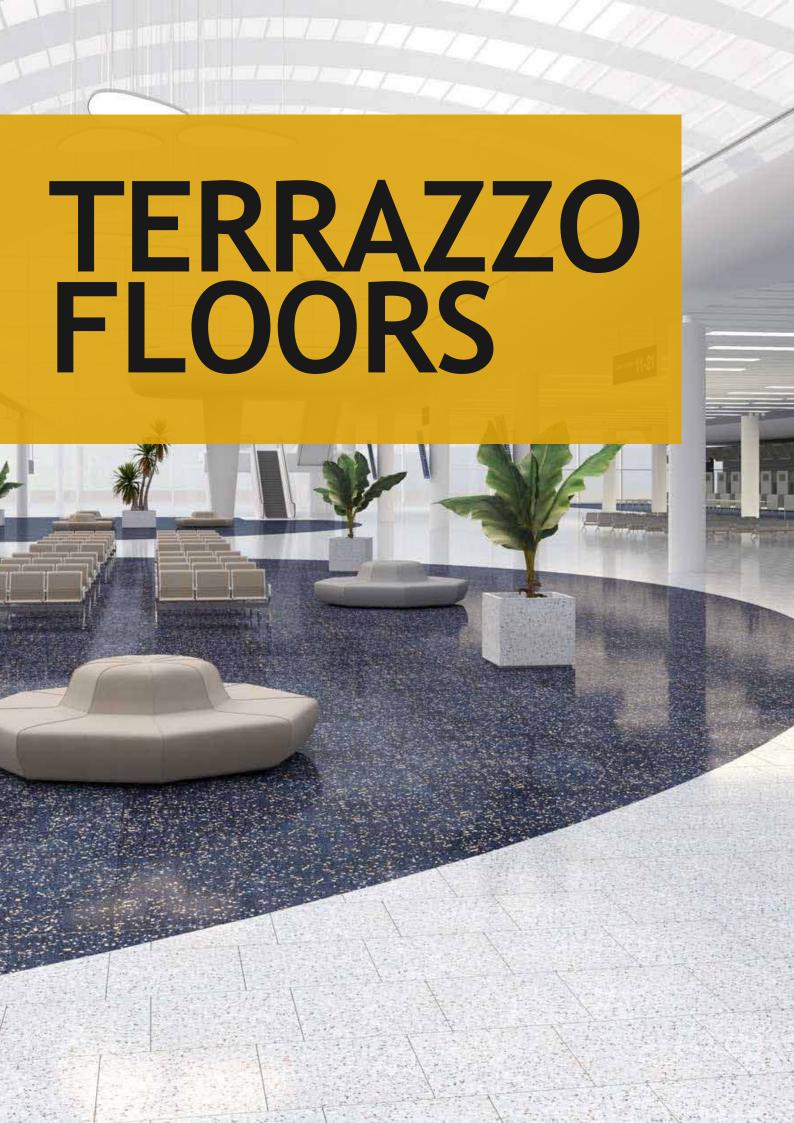

INITIALLY THIS CONCEPT ORIGINATES FROM THE MOSAIC FLOORS THAT WERE DONE IN ANCIENT ROME. SINCE THEN TERRAZZO HAS TAKEN A MAJOR REVAMP AND HAS BEEN REFINED BY THE USE OF MODERN MATERIALS AND BETTER INSTALLATION METHODS TO MEET THE NEEDS & REQUIREMENTS OF THIS ERA.

REASON WHY TERRAZZO HAS BEEN SO SUCCESSFUL IN COMMERCIAL, RESIDENTIAL & INSTITUTIONAL SPACES IS BECAUSE OF ITS SUPERIOR DESIGN CAPABILITIES, PHYSICAL PROPERTIES AND EASY MAINTENANCE.

TERRAZZO'S NAME IS SAID TO BE GENERIC & IT IS A FINISHED SURFACE RESULTING FROM A BONDING MATRIX WHICH CAN BE EITHER FROM CEMENTITIOUS OR RESINOUS NATURE, WITH MARBLE OR OTHER AGGREGATES.