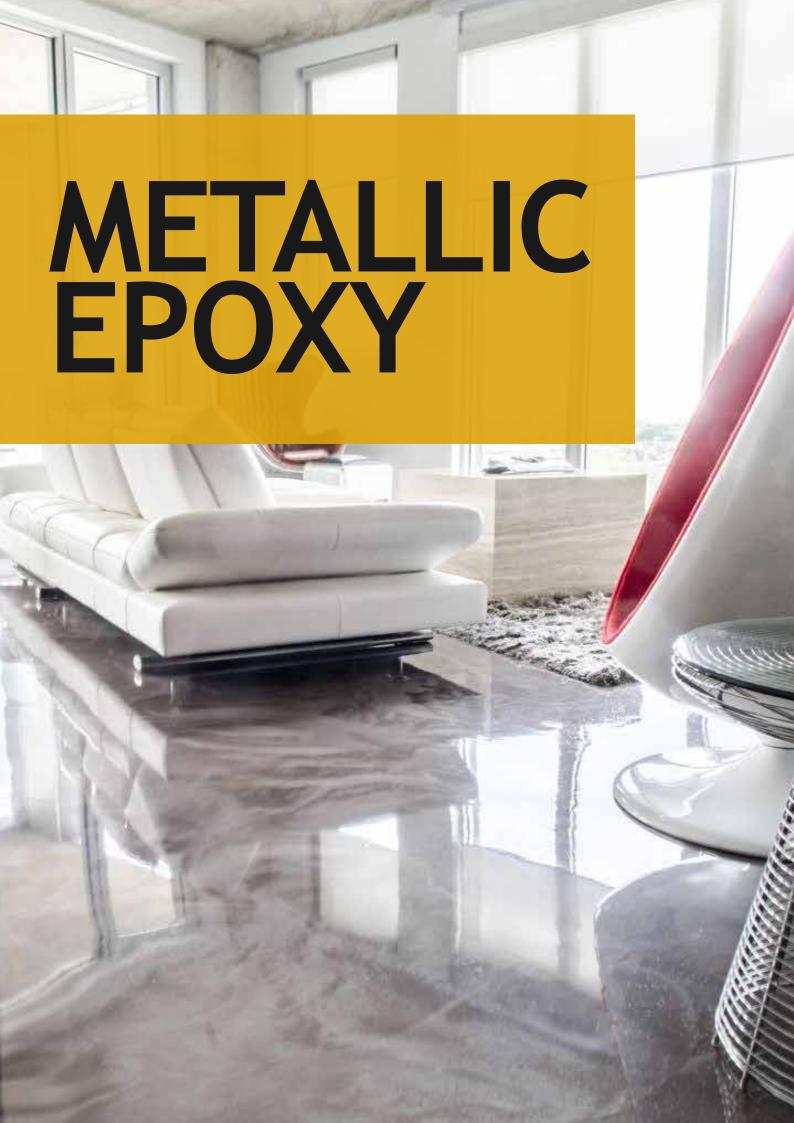

METALLIC EPOXY IS ONE OF A KIND; AN ARTIST'S DREAM. IT IS A NEW LOOK FOR YOUR FLOOR. THE LOOK OF METALLIC EPOXY IS UNIQUE, SUBTLE SPARKLE AND SMOOTH. IF YOU WANT AN AMAZING LOOK, THIS IS IT. METALLIC RESIN FLOOR WITH BEAUTIFUL COLORS AND GLARING EFFECTS. IT IS A GREEN OPTION FOR YOUR BUSINESS BECAUSE OF THE REDUCTION IN MATERIAL USAGE. PURE METALLIC IS DEFINITELY THE NEXT GENERATION OF DECORATIVE RESINOUS FLOORING.

METALLIC EPOXY GIVES A LUXURIOUS LOOK TO YOUR FLOOR. WHEN WE TALK ABOUT BEAUTY THEN METALLIC EPOXY IS ON THE TOP JUST BECAUSE OF ITS STYLE, DESIGN AND FINE LOOK.