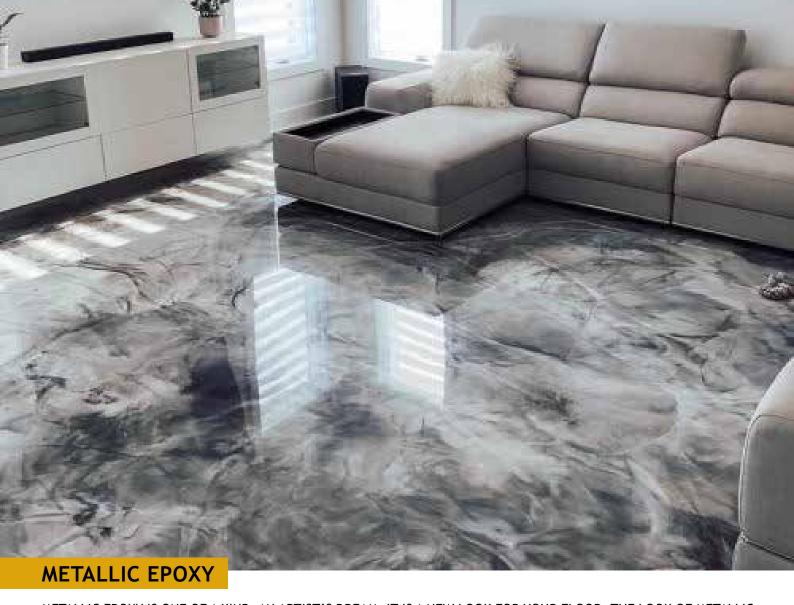

METALLIC EPOXY IS ONE OF A KIND; AN ARTIST'S DREAM. IT IS A NEW LOOK FOR YOUR FLOOR. THE LOOK OF METALLIC EPOXY IS UNIQUE, SUBTLE SPARKLE AND SMOOTH. IF YOU WANT AN AMAZING LOOK, THIS IS IT. METALLIC RESIN FLOOR WITH BEAUTIFUL COLORS AND GLARING EFFECTS. IT IS A GREEN OPTION FOR YOUR BUSINESS BECAUSE OF THE REDUCTION IN MATERIAL USAGE. PURE METALLIC IS DEFINITELY THE NEXT GENERATION OF DECORATIVE RESINOUS FLOORING.

METALLIC EPOXY GIVES A LUXURIOUS LOOK TO YOUR FLOOR. WHEN WE TALK ABOUT BEAUTY THEN METALLIC EPOXY IS ON THE TOP JUST BECAUSE OF ITS STYLE, DESIGN AND FINE LOOK.

#### LOOKING FOR COLOR IDEAS?

WE CAN ALSO SUGGEST YOU METALLIC PIGMENT PAIRINGS FOR IDEAS. PIGMENT PAIRINGS ARE NOT A SINGLE COLOR BUT RATHER INCLUDE SELECTED MULTIPLE COLORS. IT HAS A BEAUTIFUL COLORS AND GLARING EFFECTS. METALLIC EPOXY FLOOR WITH VAST RANGE OF UNIQUE COLORS, YOU CAN HAVE CREATIVE DESIGNS AND STYLES ACCORDING TO YOUR THEME AND FEEL. AS PER YOUR CHOICE AND REQUEST YOU CAN EASILY CHOOSE COLORS ACCORDING TO YOUR STYLE AND DESIGN. IN METALLIC EPOXY WE HAVE A WIDE RANGE OF VARIETIES IN COLORS. ALSO, NO NEED TO CHOOSE SPECIFIC COLORS BECAUSE YOU CAN ALSO USE MULTIPLE DIFFERENT METALLIC ACCENT COLORS THROUGHOUT YOUR FLOOR.