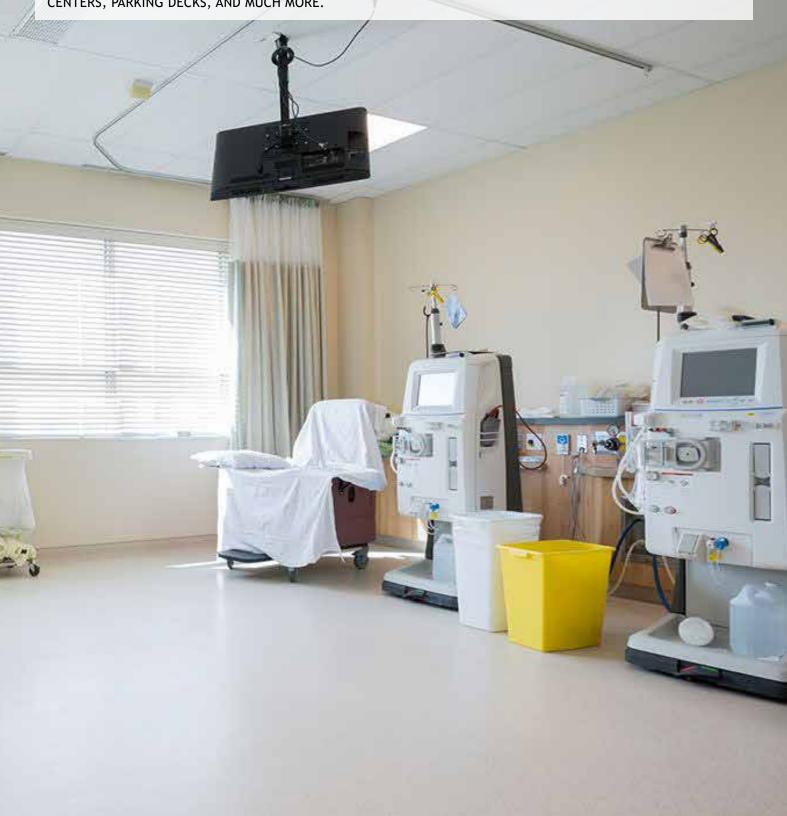

# HEALTHCARE

RESIN FLOOR ARE PERFECT FOR HOSPITALS AND MEDICAL CENTERS, SERVING A RANGE OF NEEDS AND FUNCTIONS. OUR HEALTHCARE FLOORING OPTIONS ARE SUITED FOR HALLWAYS, WAITING AREAS, OPERATING ROOMS, TRAUMA CENTERS, PARKING DECKS, AND MUCH MORE.