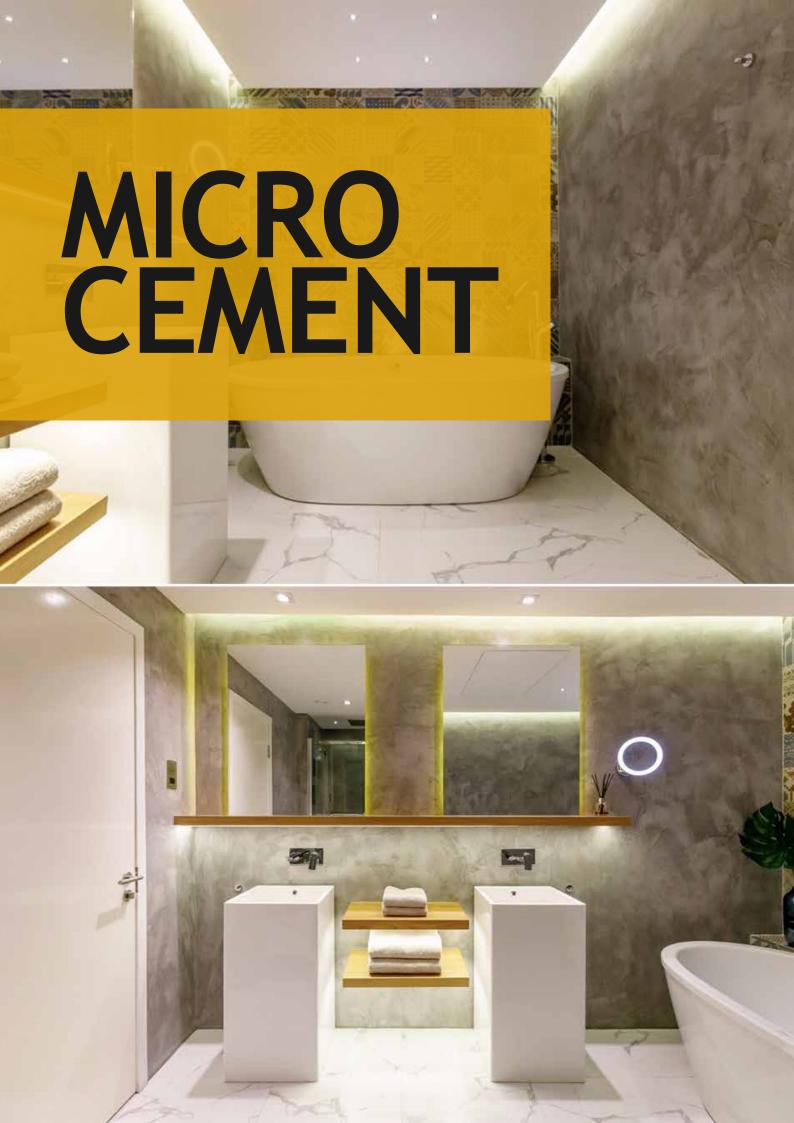

# TERRAZZO SAMPLE COLLECTION

IMAGINE AN ENVIRONMENT, DESIGN IT TO BE AS YOU PREFER AND THEN COVER IT WITH MICROCEMENT TO ALLOW THE PLEASURE OF FURNISHING IT AS YOU WOULD LIKE. BE INSPIRED BY THE ENDLESS POSSIBLE APPLICATIONS THAT YOU CAN USE FOR YOUR HOME (KITCHEN, WASHROOM, LIVING ROOM) OR FOR COMMERCIAL SPACES (OFFICES, RESTAURANTS, SHOWROOMS & MUSEUMS).

### WHERE IT IS USED?

MICRO CEMENT CAN BE APPLIED ALMOST ANY SURFACE. APART FROM ITS APPLICATION ON WALLS OR FLOORS IT HAS VARIOUS OTHER USES OF MICRO CEMENT ALL OVER YOUR HOUSE. IT CAN BE APPLIED TO MANY DIFFERENT KINDS OF SURFACES INCLUDING TILES, WOOD, AND EXISTING CONCRETE FLOORING SURFACES.

#### MICRO CEMENT COLOR SELECTION:

WE HAVE WIDE VARIETY OF COLORS AND TEXTURES. AS PER YOUR CHOICE AND REQUEST YOU CAN EASILY CHOOSE COLORS ACCORDING TO YOUR STYLE AND DESIGN.